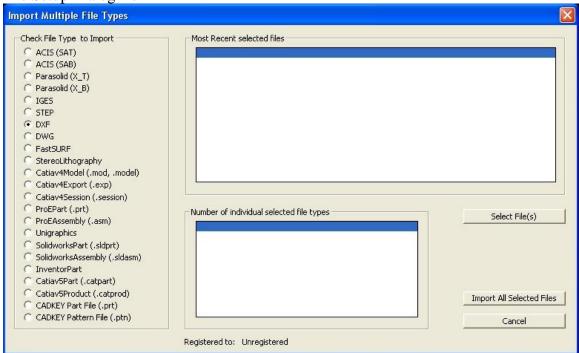

## **Check File type to import:**

First select a file type that you want to import.

# **Select File(s):**

Press the Select File(s) button; a Dialog box will open which lets you select a single or multiple files of that type.

Hold down the Ctrl or Shift key to select multiple files, and then press Open. All the selected files will appear in the Most Recent selected files pane.

## Import all selected files:

Pressing this button will import all files into the currently open CKD file