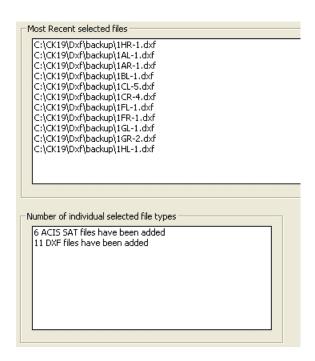

The Number of individual selected file types keeps track of the selected file packages as shown below:

In the above case 6 ACIS files have been selected at first, then the 11 DXF files