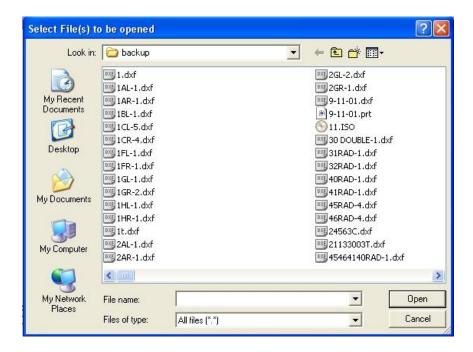

# **Select File(s):**

Press the Select File(s) button; a Dialog box will open which lets you select a single or multiple files of that type.

Hold down the Ctrl or Shift key to select multiple files, and then press Open. All the selected files will appear in the Most Recent selected files pane.