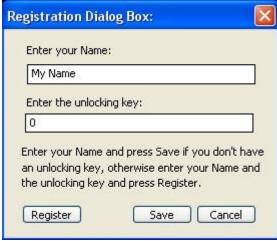

If you click Yes, the following Dialog will appear:

| Registration Dia  | log Box:                                                                                 | ×      |
|-------------------|------------------------------------------------------------------------------------------|--------|
| Enter your Name   | e:                                                                                       |        |
| My Name           |                                                                                          |        |
| Enter the unlock  | ing key:                                                                                 |        |
| 0                 |                                                                                          |        |
| an unlocking key, | and press Save if you don<br>otherwise enter your Nan<br>and press Register.<br>Save Can | ne and |

Enter your name and press the Save button.

After clicking Save, the following Dialog will appear:

Do not overwrite or edit the KXLpackagev8.lic file, or the registration will fail. You have to email this file to me so I can create the unlocking key for you.