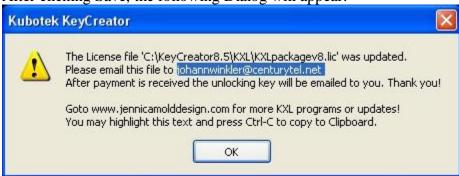

Enter your name and press the Save button.

After clicking Save, the following Dialog will appear:

Do not overwrite or edit the KXLpackagev8.lic file, or the registration will fail. You have to email this file to me so I can create the unlocking key for you.

After payment is received (you may make the payment where you downloaded this package at <a href="http://www.jennicamolddesign.com">http://www.jennicamolddesign.com</a>), the unlocking key will be emailed to you within a day or two. When you receive the unlocking key it is time to register.