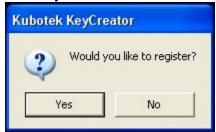

Start any of the KXL's included in this package and when asked to register...

... Click on the Yes button.

Then following Dialog will appear (looks familiar J):

Enter your registration name and your unlocking key (remember that Name is case sensitive) in the appropriate boxes and press the **Register** button.