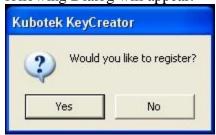

## **Registration Information:**

You will be given the opportunity to register the KXL package at every startup. The following Dialog will appear:

If you click No you are in Trial mode. Trial mode works for **30 days** after your first startup.