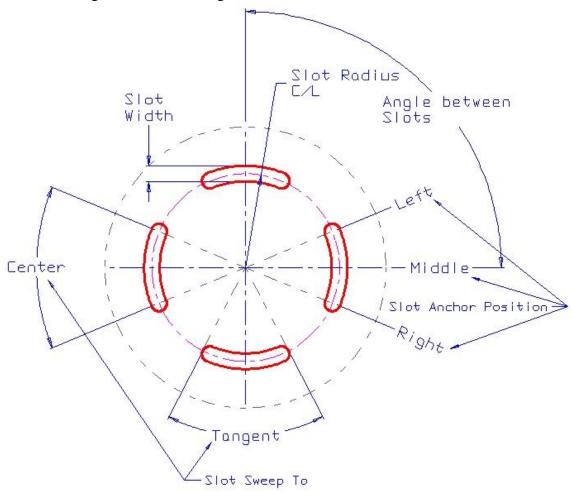

### A picture for the different settings:

The geometry in red is the actual geometry created by the program. Here you can see the different settings and their meaning.