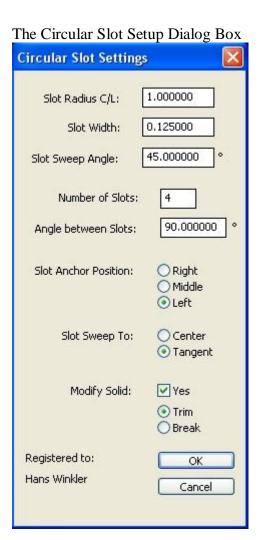

# **Program description:**

This program creates slot geometry in a circular fashion. Remember that you can use any system variable in the text fields; like in the Slot Radius box you may enter @8 for the current system value that is stored in 8.

All settings are remembered once the OK button is pressed.

Here is some additional help; items that are self explanatory are not listed.

# **Modify Solid:**

You will be prompted for a solid body to be modified. Additionally you can set Trim or Break of the solid.

Caution, the Break command does not work properly due to a KXL bug. This bug should be fixed with version KC 8.5 and above.