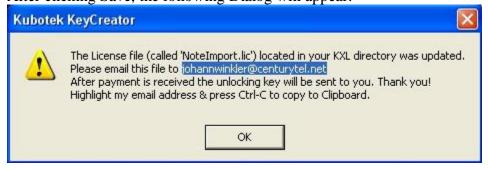

Follow the description in the Dialog by entering your name and pressing the Save button.

After clicking Save, the following Dialog will appear:

#### Do not overwrite or edit the NoteImport.lic file, or the registration will fail.

After payment is received the unlocking key will be emailed to you. When you receive the unlocking key, simply fill in your name and your unlocking key and press Register. Remember that Name and unlocking key are case sensitive.