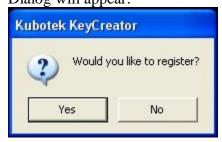

### **Registration Information:**

You will be given the opportunity to register the program at every startup. The following Dialog will appear:

If you click No you are in Trial mode. Trial mode works for **5 days** after your first startup.