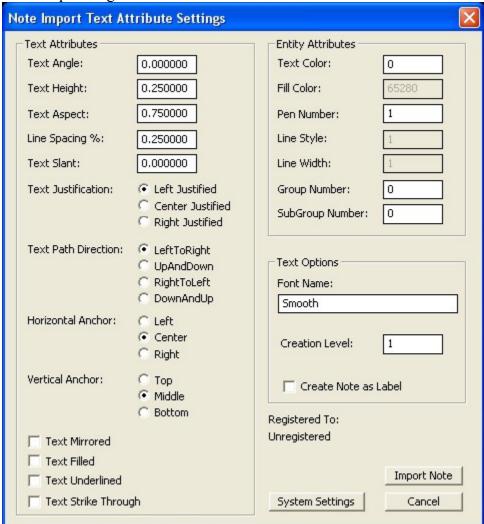

## **Program description:**

This program imports text files to create a Note or Label from it. All import text settings are customizable and are remembered once the OK button is pressed.

The Setup Dialog Box

### **Text Attributes:**

All the different settings that can be applied to the imported text.

# **Entity Attributes:**

Fill Color, Line Style & Line Width are disabled for this utility.

## **Text Options:**

Font Name: Has to be typed in manually, since there is no way of getting a Font list from

your Computer via KXL.

Creation Level: Enter the Level Number you want the Note/Label to be created on.