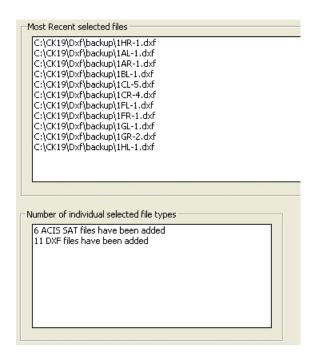

The Number of individual selected file types keeps track of the selected file packages as shown below:

In the above case 6 ACIS files have been selected at first, then the 11 DXF files