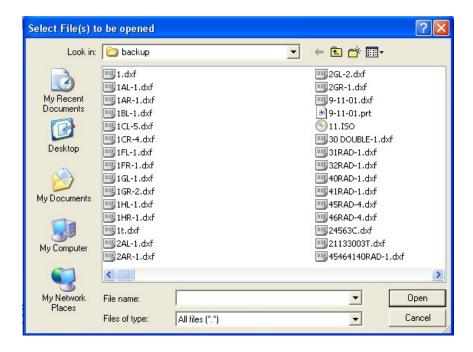

#### **Select File(s):**

Press the Select File(s) button; a Dialog box will open which lets you select a single or multiple files of that type.

Hold down the Ctrl or Shift key to select multiple files, and then press Open. All the selected files will appear in the Most Recent selected files pane.