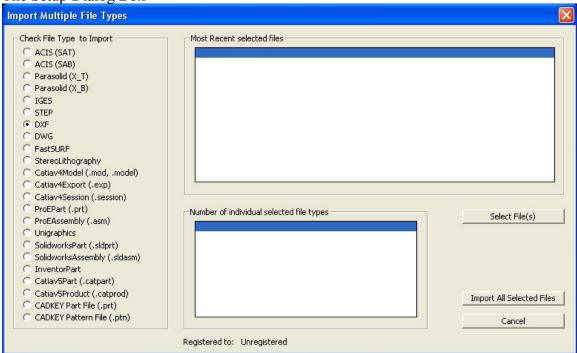

# **Program description:**

This program imports multiple files. You can select multiple files of the same type or mix any number of different selected files and import them into the same drawing.

The Setup Dialog Box

#### **Check File type to import:**

First select a file type that you want to import.

#### **Select File(s):**

Press the Select File(s) button; a Dialog box will open which lets you select a single or multiple files of that type.

Hold down the Ctrl or Shift key to select multiple files, and then press Open. All the selected files will appear in the Most Recent selected files pane.

## Import all selected files:

Pressing this button will import all files into the currently open CKD file